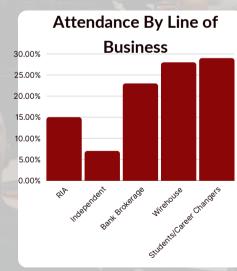

# V.I.S.I.O.N. CONFERENCE SUMMARY DATA

The V.I.S.I.O.N. Conference by AAAA offers a unique platform to engage with influential leaders across diverse sectors and organizations, expanding your network and enriching your circle of professional contacts.

Partners.

Regional Conference

Virtual Conference
 National Conference