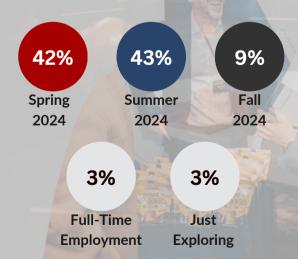

assists in transitioning to financial advisory roles by offering access to job openings, educational resources, and industry insights, helping individuals explore and apply their skills in this dynamic sector.



# **OUR NEXT GEN NETWORK**

Our 300+ strong network is composed of students and career changers from these colleges and universities! The vast majority of students within our Next Gen network exhibit a keen and enthusiastic interest in securing impactful internships that can serve as significant stepping stones in their pursuit of successful careers within the Financial Services Industry.



# **CAREER FAIR & SYMPOSIUM DATA**

#### **GENDER & RACE**

The data is derived from the combined registrants of the Regional and Annual Conferences.



# 2024 NEXT GEN INTERNSHIP APPLICANTS



# **NEXT-GEN PARTNERSHIP LEVELS & TIERS**

\*Sponsorship levels for Next Gen are offered in addition to our National Title levels and A la carte options.

| BENEFITS                                                               | VISIONARY           | PIONEER             | INNOVATOR         | ACADEMIC          |
|------------------------------------------------------------------------|---------------------|---------------------|-------------------|-------------------|
| Shared Learning Resource                                               | Unlimited           |                     |                   |                   |
| Job Posts & Announcements                                              | Unlimited<br>Access | Unlimited<br>Access | 6-month<br>Access | 3-month<br>Access |
| In-Pe