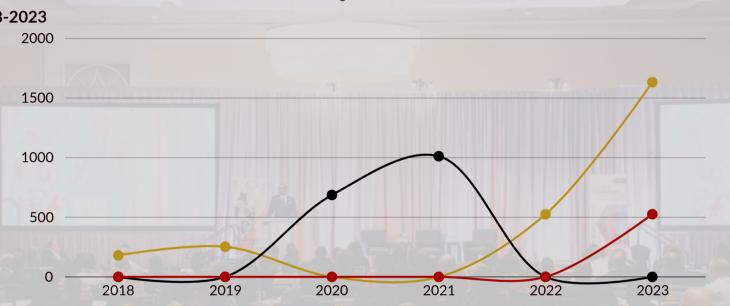

# **CAREER FAIR & SYMPOSIUM DATA**

#### **GENDER & RACE**

The data is derived from the combined registrants of the Regional and Annual Conferences.