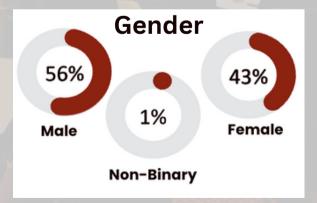

#### **GENDER & RACE**

The data is derived from the combined registrants of the Regional and Annual Conferences.

#### **Gender Representation Data**

**■** Female Attendees

43% \*\*\*\*\*\*\* ■ Male Attendees